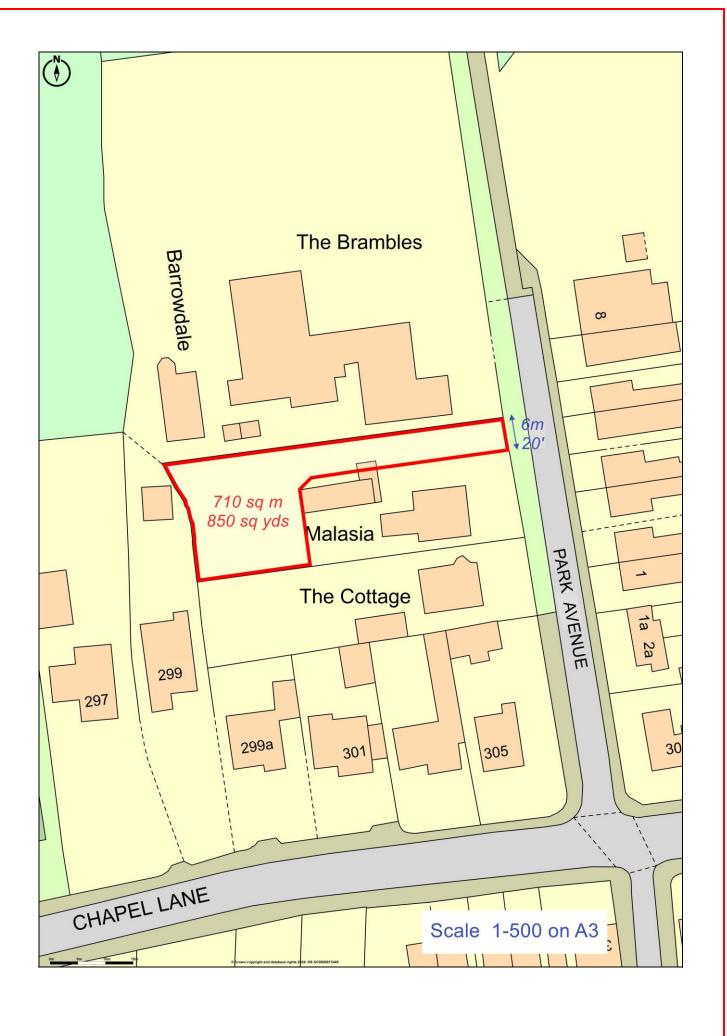

## **FOR SALE**

BUILDING PLOT Forming part of MALASIA PARK AVENUE NEW LONGTON PRESTON PR4 4AY

Price: £195,000

- Permission for detached residence
- 710 sq m (850 sq yds)
- Select tranquil setting

Peter E Gilkes & Company and for the vendors or lessors of this property whose agents they are give notice the (i) the particulars are produced in good faith, are set out as a guide and no not constitute part of a contract; (ii) no person in the employment of Peter E Gilkes has any authority to make or give any representation or warranty whatsoever in relation to this property.

## **CHARTERED SURVEYORS**

PROPERTY CONSULTANTS, VALUERS & ESTATE AGENTS

**Description:** 

The plot forms part of the grounds of a detached superior quality detached bungalow and is situated in a select and tranquil setting.

The plot provides the potential for erection of a high specification individual residence.

Location:

**Tenure:** The site will be sold Freehold and free from Chief Rent.

Services: It is understood mains gas, electricity and water supplies are available and

**Road:** Park Avenue is a private road but full rights of access will be granted.

View: By appointment with Peter E Gilkes & Company and with whom all

negotiations should be conducted.